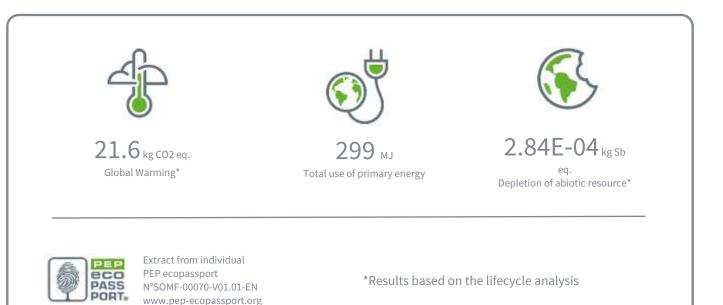

# **ELECTRICAL CONSUMPTION**

Eco-design of this product has allowed to move to a standby consumption below 0.5W. This action reduces the total assessment impacts by limiting the primary source of environmental impact.