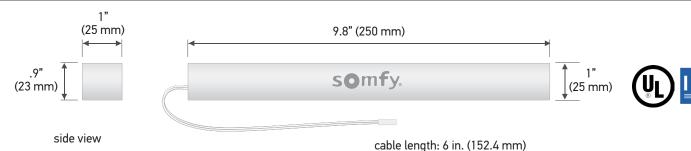

#### LI-ION RECHARGEABLE BATTERY PACK

BATTERY PACK FOR INTERIOR WINDOW COVERINGS

# **NEW Innovative Power Technology**

# for Window Coverings

Eliminating the need to replace standard batteries makes this new innovative technology an economical and environmentally friendly choice. The new Lithium-ion Rechargeable Battery Pack is designed for use with all Somfy wirefree external battery-operated motors.



somfy.

#### LI-ION RECHARGEABLE BATTERY PACK

### Li-ion Rechargeable Battery Pack

#9021217



Power for external battery wirefree Radio Technology Somfy® (RTS) motors

## **Applications**

















#### **Dimensions**



### **Technical Specifications**

| Material                                        | White UV resistant plastic  |
|-------------------------------------------------|-----------------------------|
| Voltage Capacity                                | 12V DC @ 2600mAh            |
| Input Nominal Voltage                           | 11.1V DC                    |
| Maximum distance between motor and power source | 16.5ft (5m)                 |
| Protection against polarity reversal            | Yes                         |
| Battery Type                                    | Rechargeable Li-ion battery |
| Index Protection Rating                         | IP 20 - For indoor use only |
| Temperature range (working)                     | 32°F - 140°F (0°C - 60°C)   |

### **Optional Accessorie