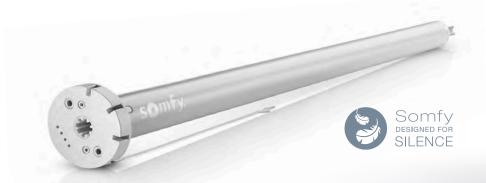

#### **SONESSE® 28 WIREFREE RTS LI-ION**

WITH BUILT-IN RECHARGEABLE LITHIUM-ION BATTERY FOR INTERIOR WINDOW COVERINGS

# For Interior Window Coverings

The new Sonesse® 28 WireFree RTS Li-ion is the most recent addition to the "Designed for Silence" wirefree motor range. Its improved Sonesse sound level provides quiet performance for today's decorative shading solutions.

#### Main features & benefits:

- Improved Sonesse sound level
- Built-in rechargeable lithium-ion battery
- Recessed programming button
- Improved, smaller diameter head design
- LED low battery indicator
- Removeable charging cable
- Smooth motion with adjustable speed control
- Compatible with Telis Modulis for precise tilt control of sheer shades
- Solar charging option
- ESD immunity
- Operates with simple voice commands using myLink™ and Amazon Alexa or Google Home through IFTTT

# Sonesse® 28 WireFree RTS Li-ion

#1003297