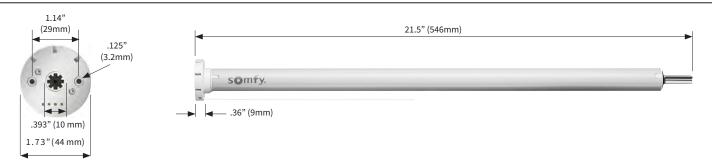

a or Google Home through IFTTT



#### **SONESSE® 28 WIREFREE RTS LI-ION**

# Sonesse® 28 WireFree RTS Li-ion

#1003297

# **Applications**



Offers control via Radio Technology Somfy® (RTS)















### **Technical Features**

| Voltage Supply                              | 12V DC     |
|---------------------------------------------|------------|
| Index Protection Rating (interior use only) | IP 30      |
| Limit Switch Type                           | Electronic |

**Temperature Working Range** 32°F to 140°F (0°C to 60°C)

Insulation Class III

Antenna 17±1 cm, wire length, must not be cut or lengthened. For greatest RF range, must not be exposed and should not come in contact with metal surfaces. RF wire may need to be repositioned for optimal performance.

#### **Dimensions**



### **Specifications**

| Nominal Torque        | 1.1 Nm                                |
|-----------------------|---------------------------------------|
| Nominal Speed         | 20 rpm                                |
| Adjustable Speed      | From 10-28 by increments of 2 rpm     |
| Radio Protocal        | RTS                                   |
| Radio Frequency       | 433.42 MHz (RTS)                      |
| Battery Type          | 12V 2600 mAh. Built in Li-ion battery |
| Low Battery Indicator | LED (on motor head)                   |

### Certifications