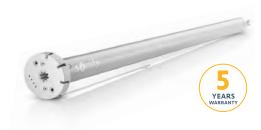

#### **SONESSE® 28 WIREFREE RTS LI-ION**

WITH BUILT-IN RECHARGEABLE LITHIUM-ION BATTERY FOR INTERIOR WINDOW COVERINGS

# Sonesse® 28 WireFree RTS Li-ion

#1003297