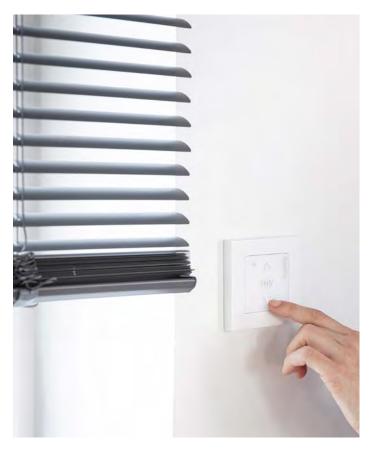

#### Choose the best control device for your needs.

Compatible with other Somfy-powered products and smart home brands to provide you the ultimate in flexibility and performance.

Wireless wall switch Smoove® RTS