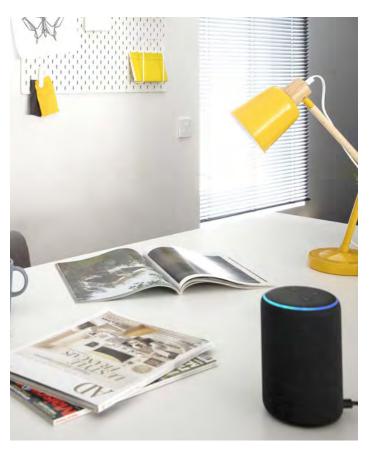

App control myLink™ and TaHoma®

Voice control
Compatible with Amazon Alexa and Google Assistant\*

\*With myLink™, Google Assistant is available via IFTTT.

myLink<sup>™</sup> app and the new TaHoma<sup>®</sup> app easily control Somfy products with a smartphone or tablet any time, from anywhere. Home or away.