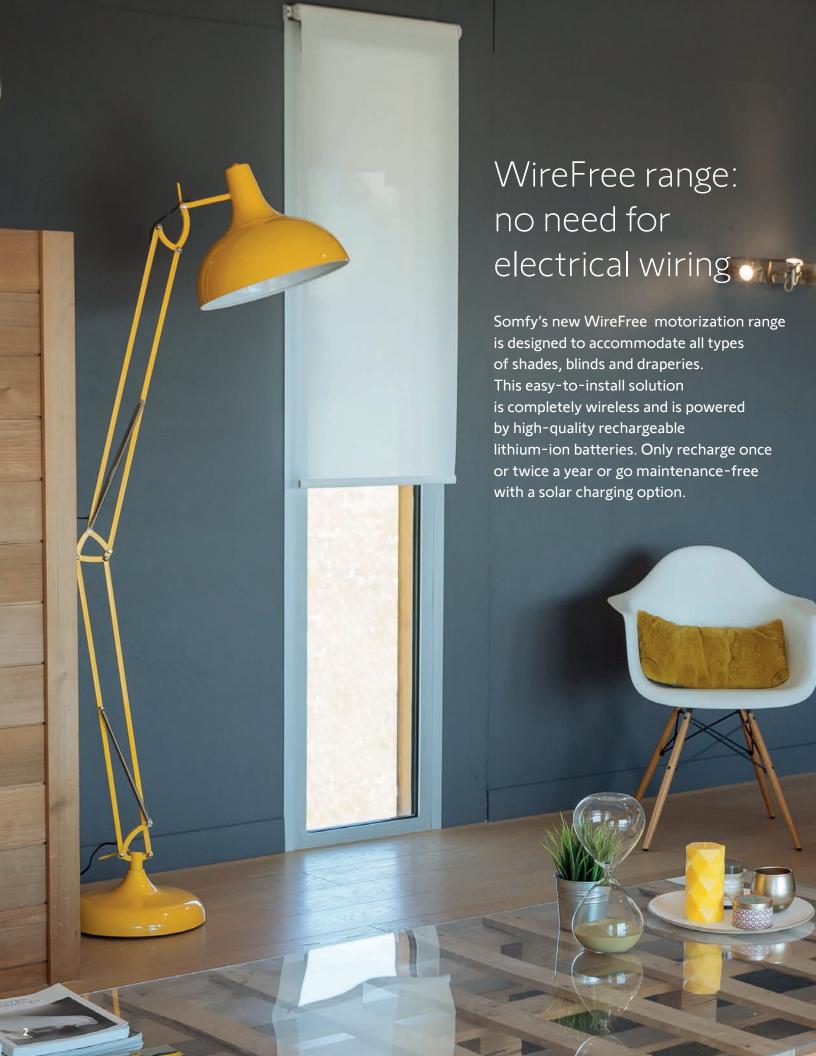

#### FREE TO DESIGN

Let the possibilities spark your imagination. Get inspired with innovative technology that gives you the power to design the look and feel of your home.

WireFree motorization lets you choose from a variety of types and styles of window coverings to elevate any interior design.

Walls are preserved as your design canvas thanks to clean, discreet and easy installation. There's no need for electrical wiring expenses.