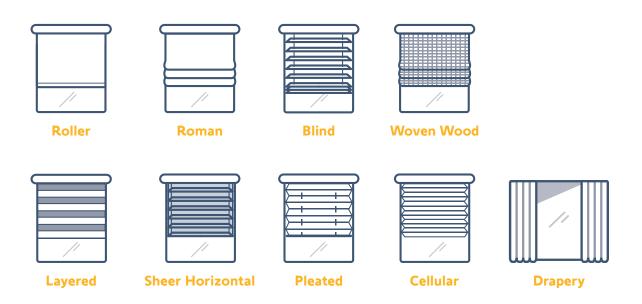

#### FREE TO DESIGN

Let the possibilities spark your imagination. Get inspired with innovative technology that gives you the power to design the look and feel of your home.

WireFree motorization lets you choose from a variety of types and styles of window coverings to elevate any interior design.

Walls are preserved as your design canvas thanks to clean, discreet and easy installation. There's no need for electrical wiring expenses.