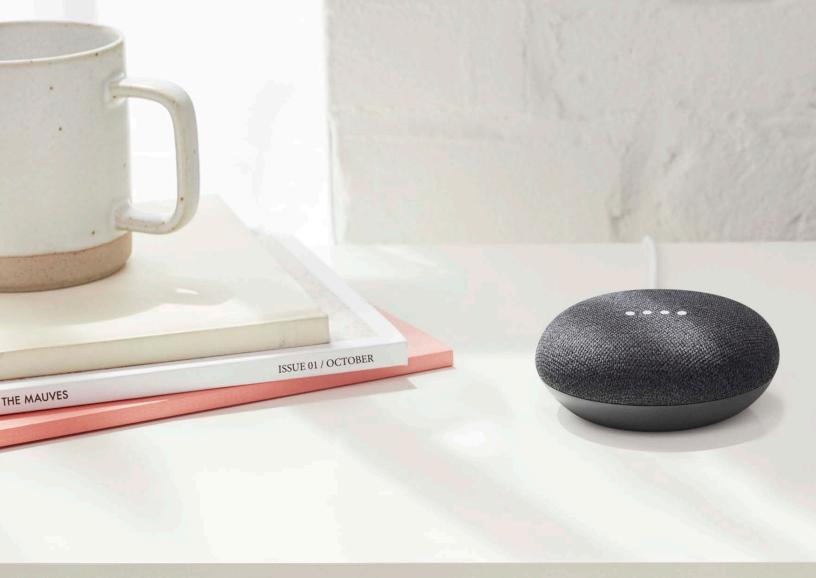

App control myLink™ and TaHoma®

Voice control
Compatible with Amazon Alexa and Google Assistant\*

\*With myLink™, Google Assistant is available via IFTTT.

myLink<sup>™</sup> app and the new TaHoma<sup>®</sup> app easily control Somfy products with a smartphone or tablet any time, from anywhere. Home or away.