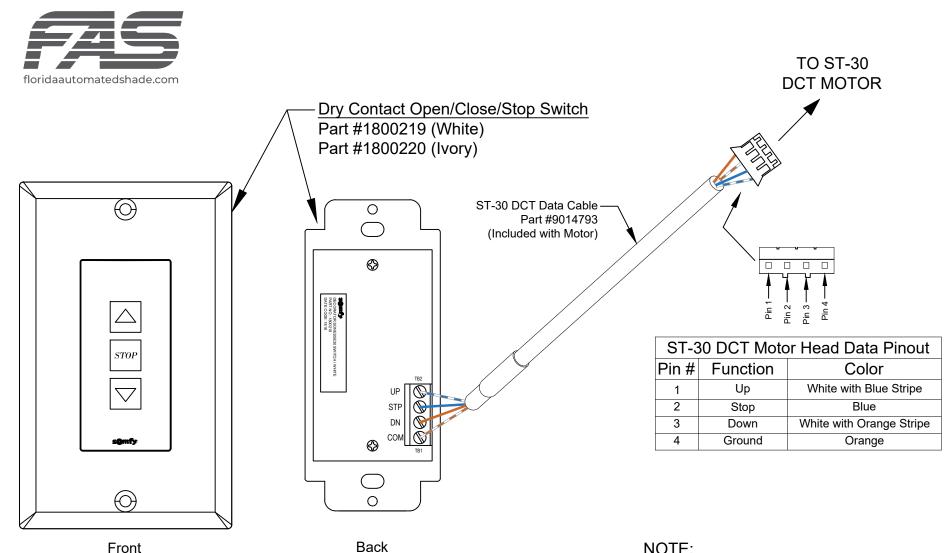

NOTE:
Extend DCT Data Cable with Standard
CAT-5e or higher and Super B Connectors.

© 2015 Somfy Systems, Inc. All Rights Reserved. This drawing is the property of Somfy Systems, Inc.. The graphics, information and specific ideas in this document are the exclusive property of Somfy Systems, Inc. and must not be made public, copied, or sold. Others seeking permission to reproduce this document, in whole or in part, must obtain permission from Somfy Systems, Inc. in writing.