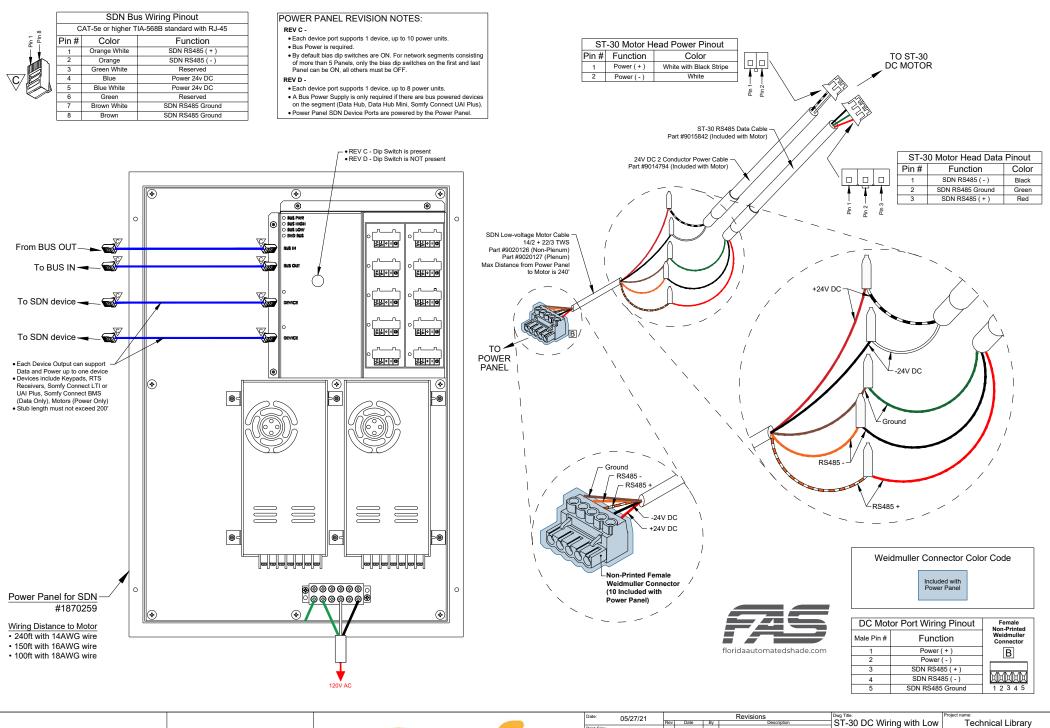

© 2015 Somfy Systems, Inc. All Rights Reserved. This drawing is the opperty of Somfy Systems, Inc. The graphics, information and specific ideas in this document are the exclusive property of Somfy Systems, Inc. and must not be made public, copied, or sold. Others seeking permission to reproduce this document, In whole or in part, must obtain permission from Somfy Systems, Inc. in writing.

|   | Date:       | 05/27/21   | Revisions |      |    |             |                           | Project name:                    |
|---|-------------|------------|-----------|------|----|-------------|---------------------------|----------------------------------|
| - | Print Size: |            | Rev       | Date | By | Description | ST-30 DC Wiring with Low  | Technical Library                |
|