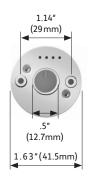

#### **SONESSE® 40 WIREFREE RTS LI-ION**

#### Sonesse® 40 WireFree RTS Li-ion

#1240485

#### **Applications**





Offers control via Radio Technology Somfy® (RTS)



#### **Technical Features**

| Voltage Supply                              | 12V DC     |
|---------------------------------------------|------------|
| Index Protection Rating (interior use only) | IP 30      |
| Limit Switch Type                           | Electronic |

**Temperature Working Range** 32°F to 140°F (0°C to 60°C)

Insulation Class III

**Antenna** 17± 1 cm, wire length, mus

17± 1 cm, wire length, must not be cut or lengthened. For greatest RF range, must not be exposed and should not come in contact with metal surfaces. RF wire may need to be repositioned for optimal performance.

#### **Dimensions**





### **Specifications**

| Nominal Torque        | 3.0 Nm                                |
|-----------------------|---------------------------------------|
| Nominal Speed         | 20 rpm                                |
| Adjustable Speed      | From 10-28 rpm                        |
| Sound Level           | <44 dBA                               |
| Radio Frequency       | 433.42 MHz (RTS)                      |
| Power Supply          | 12V 4600 mAh. Built in Li-ion battery |
| Low Battery Indicator | LED (on motor head)                   |

#### Certifications