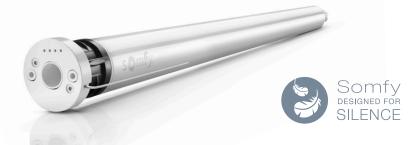

#### **SONESSE® 40 WIREFREE RTS LI-ION**

# **Quiet Precision**

The Sonesse® 40 WireFree RTS Li-ion is a quiet and powerful wirefree motor for use with a wide range of interior window covering applications. Its compact 40mm design adapts easily to smaller shading hardware, therefore requiring less mounting space. It features a rechargeable built-in Lithium-Ion battery, a powerful lifting capacity and it is capable of precise tilting with incremental control for Sheer and Zebra (Layered) style shades.