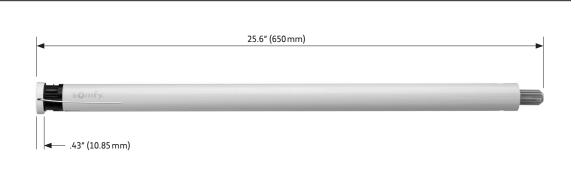

#### **SONESSE® 40 WIREFREE RTS LI-ION**

#### Sonesse® 40 WireFree RTS Li-ion

#1240485

#### **Applications**





Offers control via Radio Technology Somfy® (RTS)



#### **Technical Features**

| Voltage Supply                              | 12V DC     |
|---------------------------------------------|------------|
| Index Protection Rating (interior use only) | IP 30      |
| Limit Switch Type                           | Electronic |

**Temperature Working Range** 32°F to 140°F (0°C to 60°C)

Insulation Class III

**Antenna** 17± 1 cm, wire length, mus

17± 1 cm, wire length, must not be cut or lengthened. For greatest RF range, must not be exposed and should not come in contact with metal surfaces. RF wire may need to be repositioned for optimal performance.

#### **Dimensions**





### **Specifications**

| Nominal Torque        | 3.0 Nm                                |
|-----------------------|---------------------------------------|
| Nominal Speed         | 20 rpm                                |
| Adjustable Speed      | From 10-28 rpm                        |
| Sound Level           | <44 dBA                               |
| Radio Frequency       | 433.42 MHz (RTS)                      |
| Power Supply          | 12V 4600 mAh. Built in Li-ion battery |
| Low Battery Indicator | LED (on motor head)                   |

#### Certifications