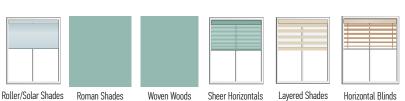

easily to smaller shading hardware, therefore requiring less mounting space. It features a rechargeable built-in Lithium-Ion battery, a powerful lifting capacity and it is capable of precise tilting with incremental control for Sheer and Zebra (Layered) style shades.





#### Main features & benefits:

- Quiet Operation
- Built-in rechargeable lithium-ion battery
- Redesigned, discreet motor head
- Recessed programming button
- Removeable charging cable
- LED Low battery indicator
- Solar charging option
- Smooth motion with adjustable speed control
- Compatible with Telis Modulis for precise tilt control
- Operates with simple voice commands using Amazon Alexa and myLink™



#### **SONESSE® 40 WIREFREE RTS LI-ION**

#### Sonesse® 40 WireFree RTS Li-ion

#1240485

#### **Applications**





Offers control via Radio Technology Somfy® (RTS)



#### **Technical Features**

| Voltage Supply                              | 12V DC     |
|---------------------------------------------|------------|
| Index Protection Rating (interior use only) | IP 30      |
| Limit Switch Type                           | Electronic |

**Temperature Working Range** 32°F to 140°F (0°C to 60°C)

Insulation Class III

**Antenna** 17± 1 cm, wire length, mus

17± 1 cm, wire length, must not be cut or lengthened. For greatest RF range, must not be exposed and should not come in contact with metal surfaces. RF wire may need to be repositioned for optimal performance.

#### **Dimensions**





### **Specifications**

| Nominal Torque        | 3.0 Nm                                |
|----------------------