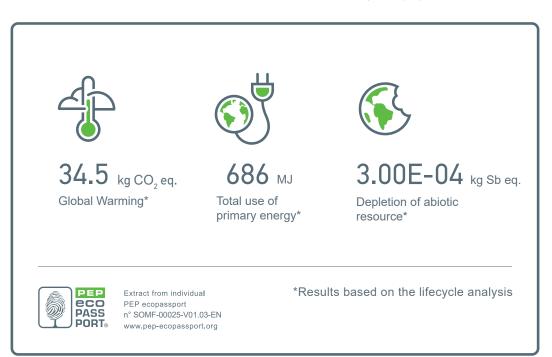

## Wired motor for outdoor, indoor blinds and rolling shutters LS40

The LS 40 is part of the process Act for Green, it received the eco-design expertise to reduce its environmental impact.

Eco-design of this product has allowed to move to a standby consumption below 0.5W. This action reduces the total  $CO_2$  impact because standby is the first source of environmental impact.