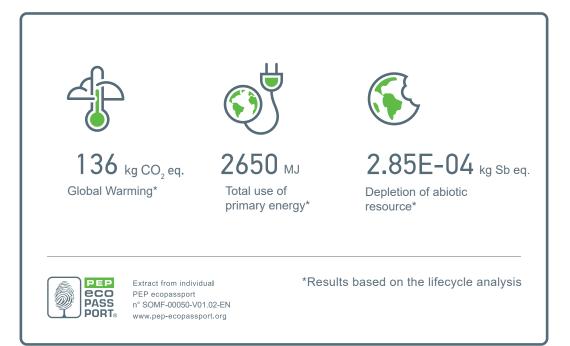

## Wired motor for blind and rolling shutters LT50 PA

The LT50 PA Ultra is part of the process Act for Green, it received the eco-design expertise to reduce its environmental impact.

This product being equipped with a mechanical cage, it has no standby consumption.

The lifetime of the product is a fundamental of Somfy quality. Moreover, this product has been designed to maximize the reuse of existing parts during repairs.

It has been proven that this product comply with RoHS and REACH regulations.

Eco-design of this product packaging has promoted the use of recycled and recyclable materials. The instructions guides are made of 100% recycled paper.