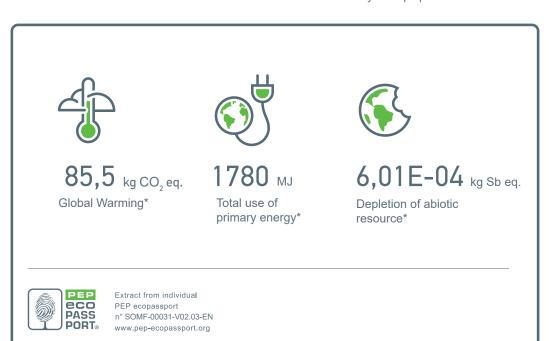

Eco-design of this product has allowed to move to a standby consumption below 0.5W. This action reduces the total  ${\rm CO_2}$  impact because standby is the first source of environmental impact.

The lifetime of the product is a fundamental of Somfy quality. Moreover, this product has been designed to maximize the reuse of existing parts during repairs.