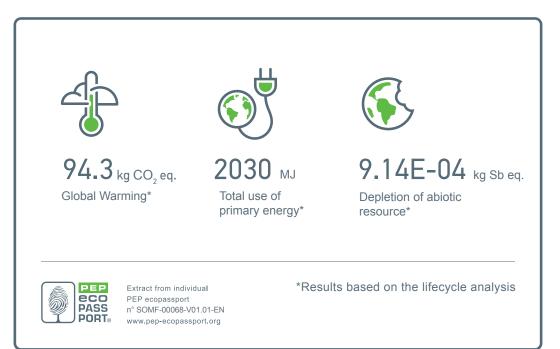

## Wired motor for blind and rolling shutters OREA 60 WT

The LT60 PA and the LT60 RA are part of the ACT FOR GREEN process, they received the eco-design expertise to reduce their environmental impact.

This product has no standby consomption due to his mechanical cage. This technology reduces considerably the life cycle analysis impacts.